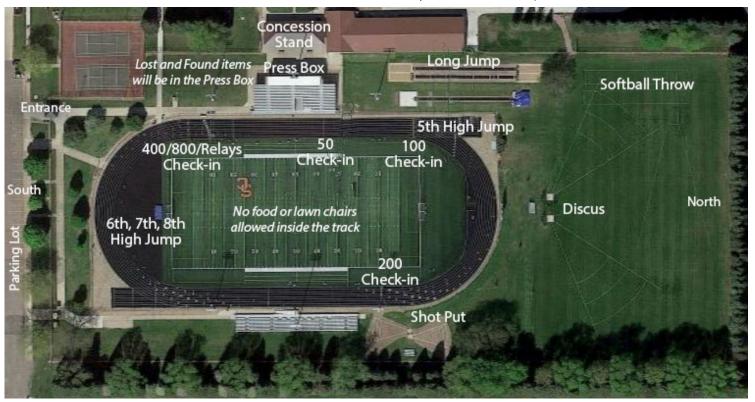

- Points and awards will be given for the top five places
- Relay Scoring 8-6-4-2-1 Individual Scoring 6-4-3-2-1

Location: Sioux Center Football Field and Track, 7th Street NE, by Siouxnami Waterpark

The **concession stand** will be serving Pizza Ranch pizza slices, tacos-in-a-bag, hot dogs, popcorn, homemade bars, candy bars, Gatorade, pop, and water. The stand is run by First CRC of Sioux Center and all proceeds benefit their Christian education fund.